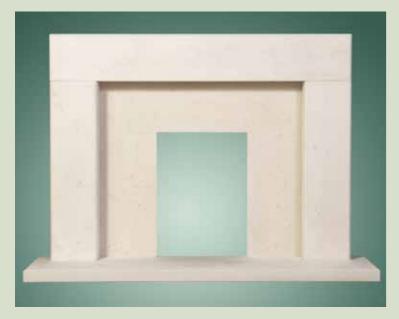

# CLASSIC TASTE

The impressive Conway mantel makes a noble statement in this splendid room setting. But we understand that every home is different and therefore every

Classic mantel can be altered to suit customer's individual requirements.

#### CONWAY

|                    | INCHES | мм   |
|--------------------|--------|------|
| SHELF WIDTH        | 651/4  | 1657 |
| SHELF DEPTH        | 12     | 305  |
| HEIGHT EXC. HEARTH | 521/2  | 1333 |
| S/O HEIGHT         | 34     | 863  |
| S/O WIDTH          | 36     | 914  |
| REBATE DEPTH       | 45/16  | 110  |
| PLINTH WIDTH       | 601/8  | 1526 |