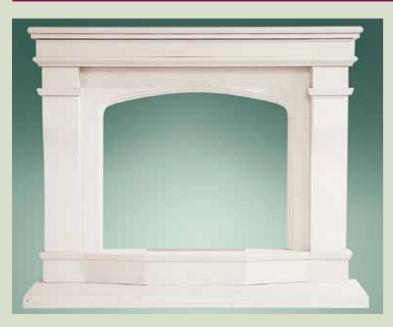

# Classic Mood

To complement the charming and distinctive rustic look in a remote Country Farmhouse this Kenilworth mantel was given an antique finish. Our aim is to create

the exact fireplace for your home, whatever the period or style.

#### Kenilworth

|                    | INCHES  | мм   |
|--------------------|---------|------|
| SHELF WIDTH        | 63      | 1600 |
| SHELF DEPTH        | 85/8    | 220  |
| HEIGHT EXC. HEARTH | 421/2   | 1080 |
| S/O HEIGHT         | 3011/16 | 780  |
| S/O WIDTH          | 351/16  | 890  |
| REBATE DEPTH       | NIL     | NIL  |
| PLINTH WIDTH       | 531/8   | 1350 |
|                    |         |      |