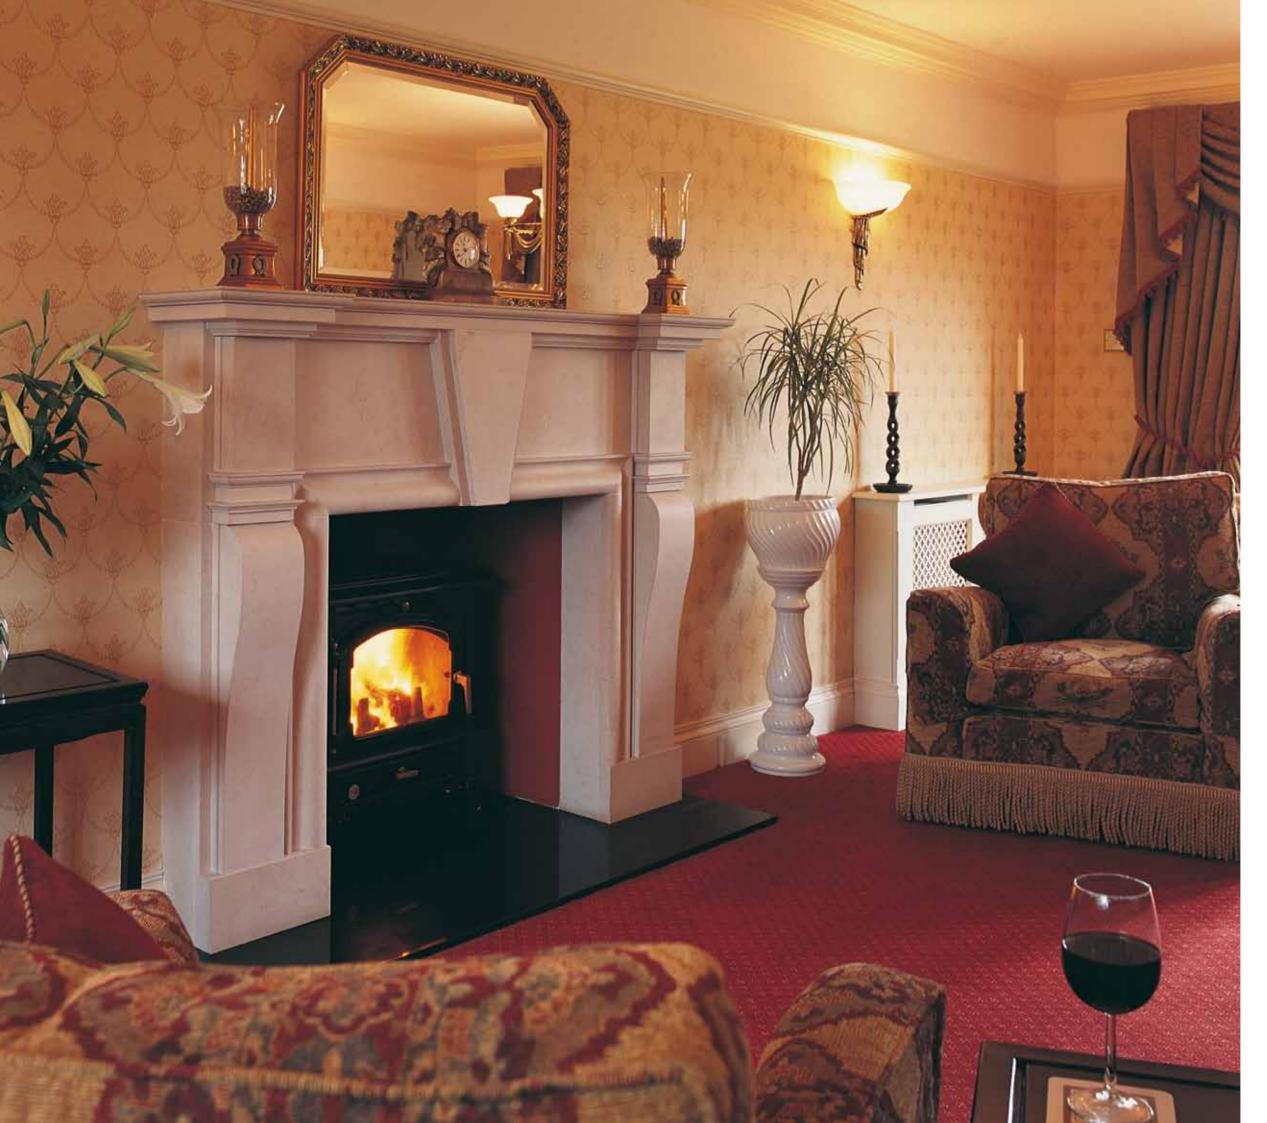

# CLASSIC STYLE

The classic lines of the Roxburgh mantel create the impression that it was originally installed in Edwardian times when the house was built.

We are extremely grateful to customers who have