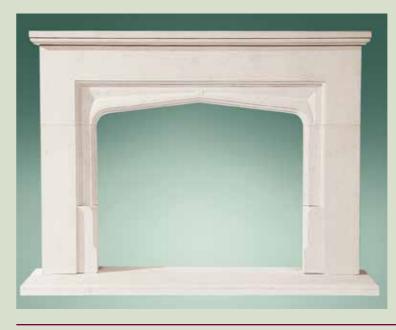

# CLASSIC TASTE

The impressive Conway mantel makes a noble statement in this splendid room setting. But we understand that every home is different and therefore every

Classic mantel can be altered to suit customer's individual requirements.

#### CONWAY

|                    | INCHES | мм   |
|--------------------|--------|------|
| SHELF WIDTH        | 651/4  | 1657 |
| SHELF DEPTH        | 12     | 305  |
| HEIGHT EXC. HEARTH | 521/2  | 1333 |
| S/O HEIGHT         | 34     | 863  |
| S/O WIDTH          | 36     | 914  |
| REBATE DEPTH       | 45/16  | 110  |
| PLINTH WIDTH       | 601/8  | 1526 |