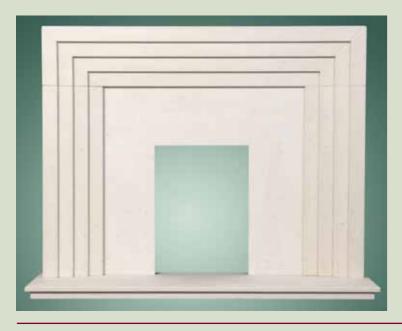

# CLASSIC TASTE

The impressive Conway mantel makes a noble statement in this splendid room setting. But we understand that every home is different and therefore every

Classic mantel can be altered to suit customer's individual requirements.

#### CONWAY

|                    | INCHES | мм   |
|--------------------|--------|------|
| SHELF WIDTH        | 651/4  | 1657 |
| SHELF DEPTH        | 12     | 305  |
| HEIGHT EXC. HEARTH | 521/2  | 1333 |
| S/O HEIGHT         | 34     | 863  |
| S/O WIDTH          | 36     | 914  |
| REBATE DEPTH       | 45/16  | 110  |
| PLINTH WIDTH       | 601/8  | 1526 |