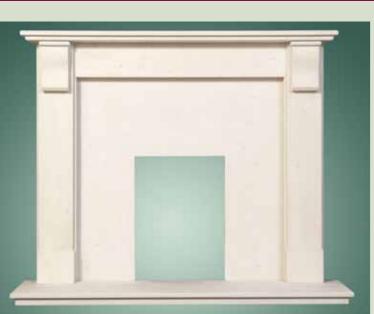

# CLASSIC TASTE

The impressive Conway mantel makes a noble statement in this splendid room setting. But we understand that every home is different and therefore every

Classic mantel can be altered to suit customer's individual requirements.

#### CONWAY

|                    | INCHES | мм   |
|--------------------|--------|------|
| SHELF WIDTH        | 651/4  | 1657 |
| SHELF DEPTH        | 12     | 305  |
| HEIGHT EXC. HEARTH | 521/2  | 1333 |
| S/O HEIGHT         | 34     | 863  |
| S/O WIDTH          | 36     | 914  |
| REBATE DEPTH       | 45/16  | 110  |
| PLINTH WIDTH       | 601/8  | 1526 |