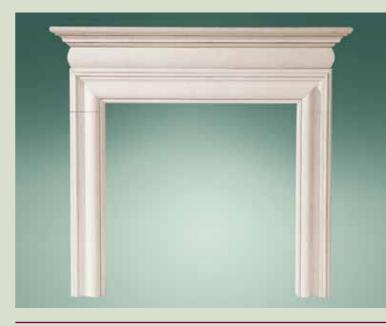

# CLASSIC STYLE

The classic lines of the Roxburgh mantel create the impression that it was originally installed in Edwardian times when the house was built.

We are extremely grateful to customers who have

#### ROXBURGH

|                    | INCHES | MM   |
|--------------------|--------|------|
| SHELF WIDTH        | 64     | 1626 |
| SHELF DEPTH        | 7      | 178  |
| HEIGHT EXC. HEARTH | 521/8  | 1324 |
| S/O HEIGHT         | 419/16 | 1056 |
| S/O WIDTH          | 441/2  | 1130 |
| REBATE DEPTH       | 7/8    | 22   |
| PLINTH WIDTH       | 591/4  | 1506 |
|                    |        |      |