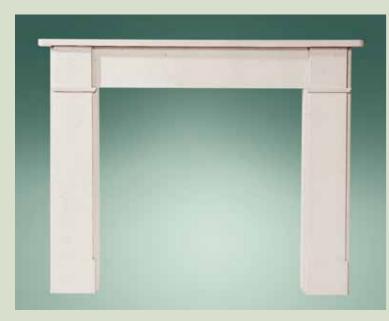

# CLASSIC STYLE

The classic lines of the Roxburgh mantel create the impression that it was originally installed in Edwardian times when the house was built.

We are extremely grateful to customers who have