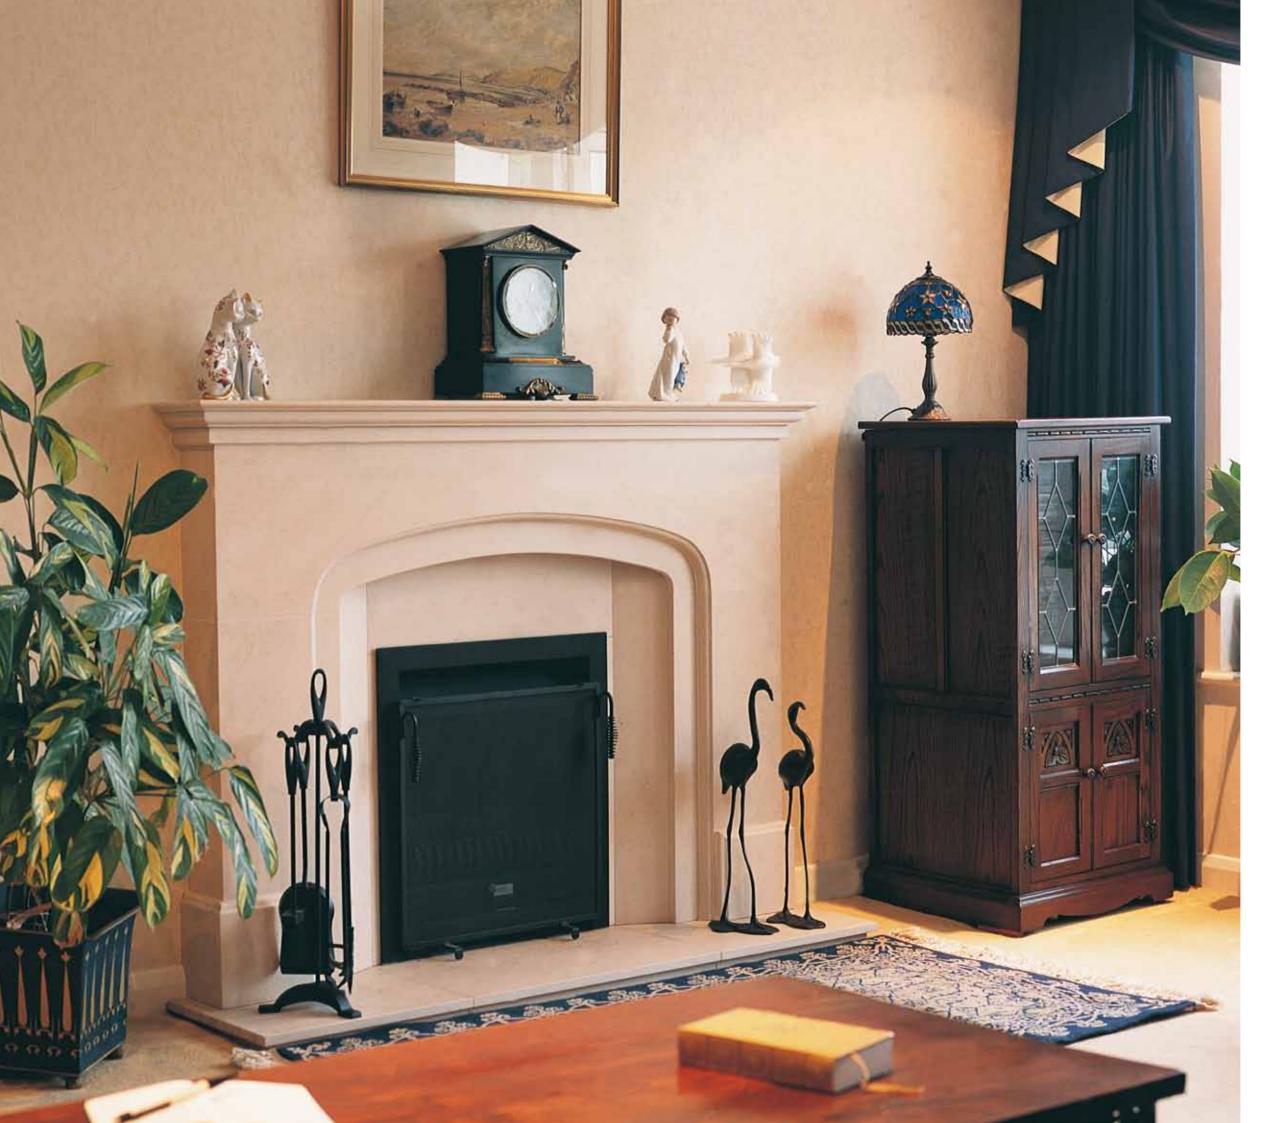

# CLASSIC TIMES

The timeless style of the Porchester mantel suits any home, none more than this elegant drawing room. Whilst any of our mantels can be adapted to suit individual requirements this mantel looks particularly

good with the addition of a feature keystone.