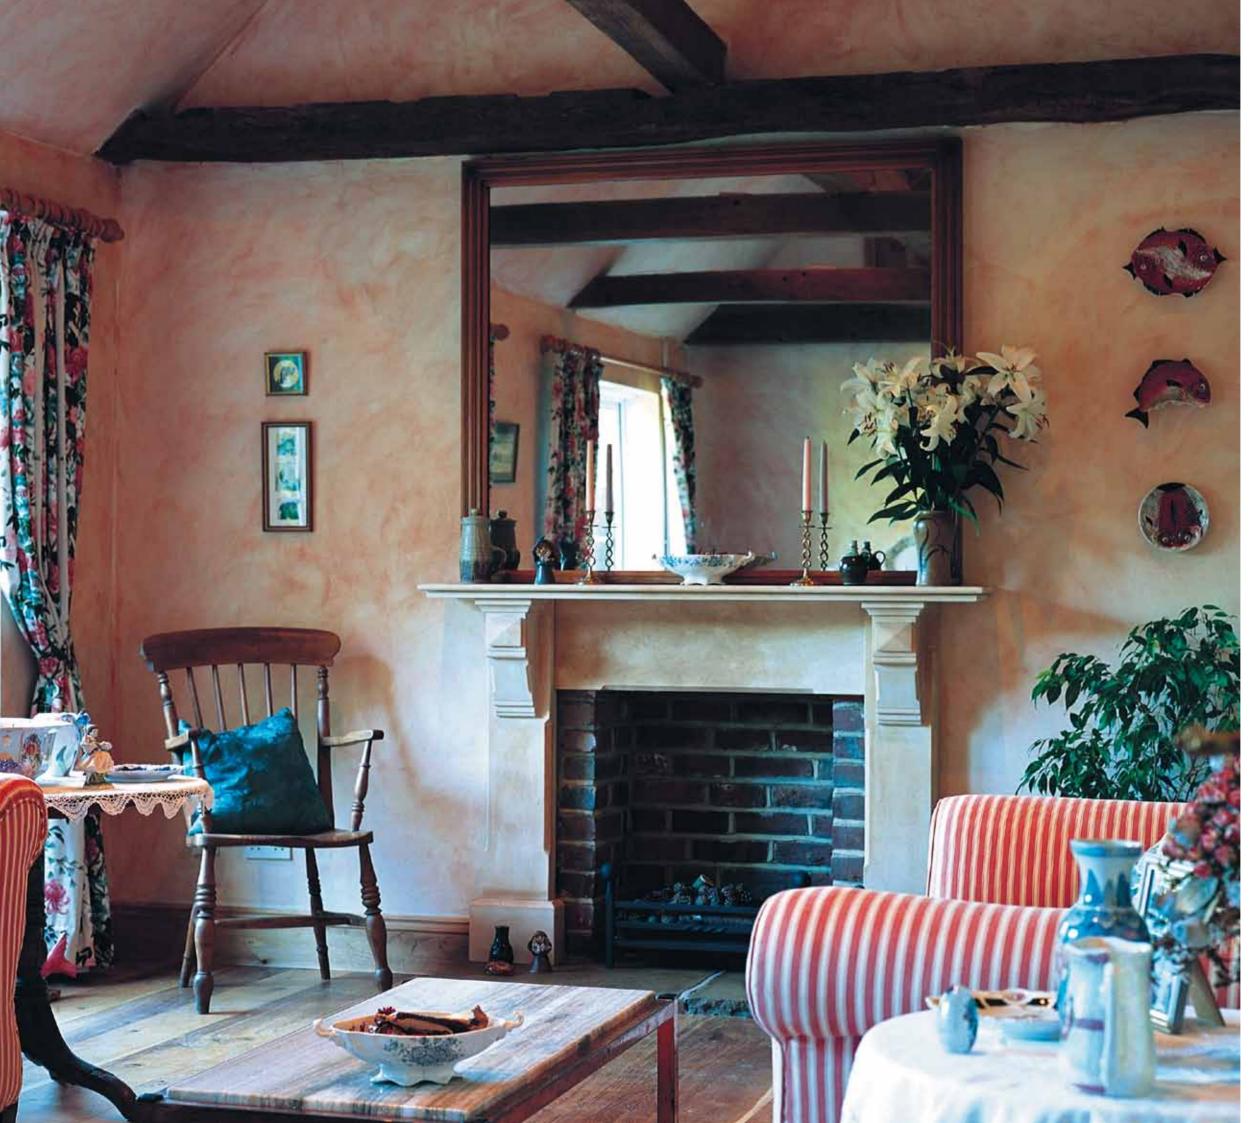

# Classic Mood

To complement the charming and distinctive rustic look in a remote Country Farmhouse this Kenilworth mantel was given an antique finish. Our aim is to create

the exact fireplace for your home, whatever the period or style.