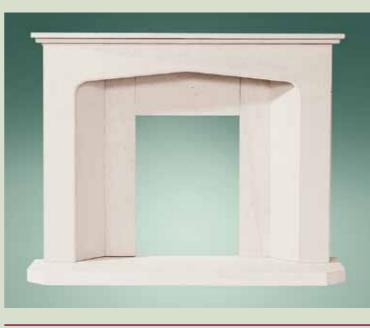

# Classic Mood

To complement the charming and distinctive rustic look in a remote Country Farmhouse this Kenilworth mantel was given an antique finish. Our aim is to create

the exact fireplace for your home, whatever the period or style.

#### Kenilworth

|                    | INCHES  | мм   |
|--------------------|---------|------|
| SHELF WIDTH        | 63      | 1600 |
| SHELF DEPTH        | 85/8    | 220  |
| HEIGHT EXC. HEARTH | 421/2   | 1080 |
| S/O HEIGHT         | 3011/16 | 780  |
| S/O WIDTH          | 351/16  | 890  |
| REBATE DEPTH       | NIL     | NIL  |
| PLINTH WIDTH       | 531/8   | 1350 |
|                    |         |      |