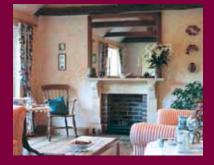

# Classic Mood

To complement the charming and distinctive rustic look in a remote Country Farmhouse this Kenilworth mantel was given an antique finish. Our aim is to create

the exact fireplace for your home, whatever the period or style.