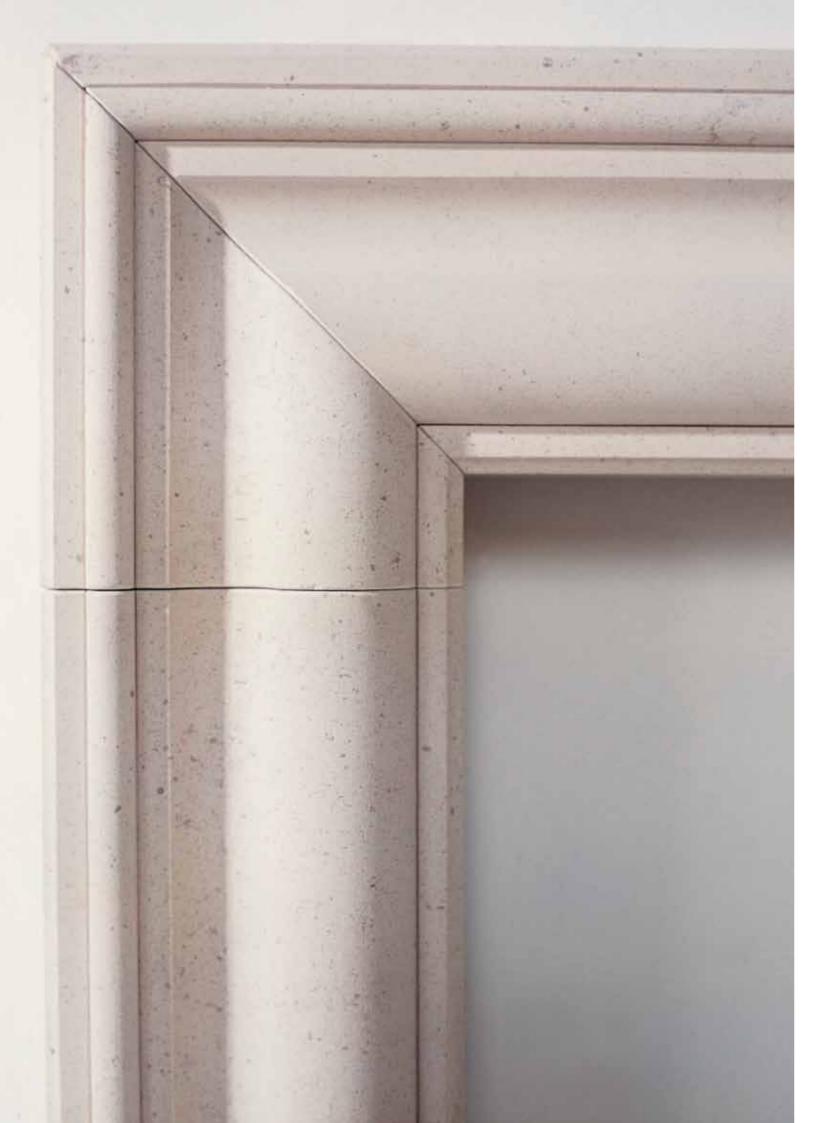

THE STONE MANTEL COLLECTION

The fireplace is the focal point of any room and can set or enhance the style for furnishings and fabrics.

Each Classic mantel, be it made in timber, marble or stone, is manufactured to order by local skilled craftsmen dedicated to producing the highest quality fireplaces available. Crafted from the finest quality Portuguese Limestone each design illustrated in this brochure can be altered to suit your individual requirements or alternatively we offer a bespoke service to create a unique look for your home.

# CLASSIC STYLE

The classic lines of the Roxburgh mantel create the impression that it was originally installed in Edwardian times when the house was built.

We are extremely grateful to customers who have