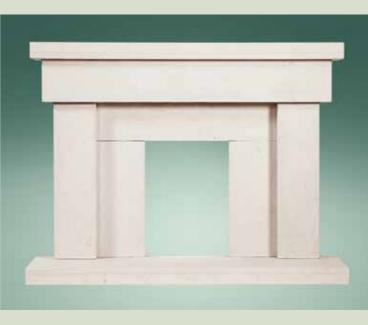

127  |                                                                                                                  |
| HEIGHT EXC. HEARTH | 39     | 991  | No. of Concession, Name                                                                                          |
| S/O HEIGHT         | 31     | 788  | and the second |
| S/O WIDTH          | 36     | 914  |                                                                                                                  |
| REBATE DEPTH       | 1      | 25   |                                                                                                                  |
| PLINTH WIDTH       | 52     | 1321 |                                                                                                                  |









### CALDICOTT

|                    | INCHES | ММ   | 1-71-5                                                                                                                                                                                                                                                                                                                                                                                                                                                                                                                                                                                                                                                                                              |
|--------------------|--------|------|--------------------------