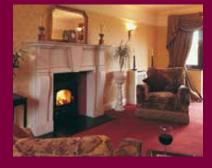

# CLASSIC STYLE

The classic lines of the Roxburgh mantel create the impression that it was originally installed in Edwardian times when the house was built.

We are extremely grateful to customers who have