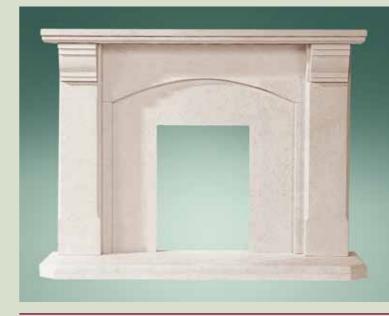

#### ROXBURGH

|                    | INCHES | MM   |
|--------------------|--------|------|
| SHELF WIDTH        | 64     | 1626 |
| SHELF DEPTH        | 7      | 178  |
| HEIGHT EXC. HEARTH | 521/8  | 1324 |
| S/O HEIGHT         | 419/16 | 1056 |
| S/O WIDTH          | 441/2  | 1130 |
| REBATE DEPTH       | 7/8    | 22   |
| PLINTH WIDTH       | 591/4  | 1506 |
|                    |        |      |