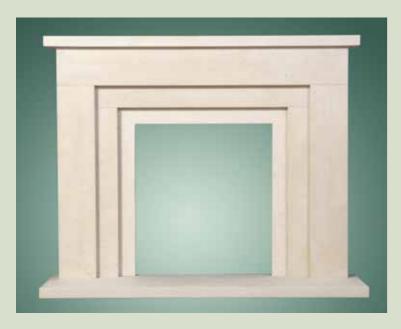

# Classic Mood

To complement the charming and distinctive rustic look in a remote Country Farmhouse this Kenilworth mantel was given an antique finish. Our aim is to create

the exact fireplace for your home, whatever the period or style.

#### Kenilworth

|                    | INCHES  | мм   |
|--------------------|---------|------|
| SHELF WIDTH        | 63      | 1600 |
| SHELF DEPTH        | 85/8    | 220  |
| HEIGHT EXC. HEARTH | 421/2   | 1080 |
| S/O HEIGHT         | 3011/16 | 780  |
| S/O WIDTH          | 351/16  | 890  |
| REBATE DEPTH       | NIL     | NIL  |
| PLINTH WIDTH       | 531/8   | 1350 |
|                    |         |      |