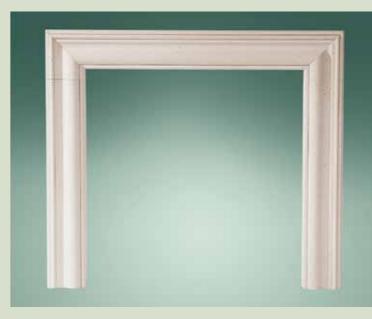

#### ROXBURGH

|                    | INCHES | MM   |
|--------------------|--------|------|
| SHELF WIDTH        | 64     | 1626 |
| SHELF DEPTH        | 7      | 178  |
| HEIGHT EXC. HEARTH | 521/8  | 1324 |
| S/O HEIGHT         | 419/16 | 1056 |
| S/O WIDTH          | 441/2  | 1130 |
| REBATE DEPTH       | 7/8    | 22   |
| PLINTH WIDTH       | 591/4  | 1506 |
|                    |        |      |