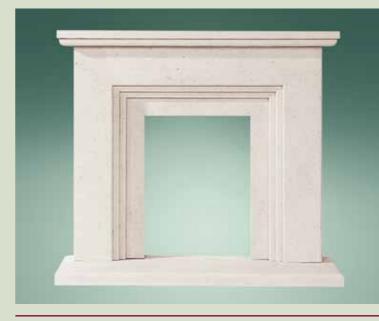

# Classic Mood

To complement the charming and distinctive rustic look in a remote Country Farmhouse this Kenilworth mantel was given an antique finish. Our aim is to create

the exact fireplace for your home, whatever the period or style.

#### Kenilworth

|                    | INCHES  | мм   |
|--------------------|---------|------|
| SHELF WIDTH        | 63      | 1600 |
| SHELF DEPTH        | 85/8    | 220  |
| HEIGHT EXC. HEARTH | 421/2   | 1080 |
| S/O HEIGHT         | 3011/16 | 780  |
| S/O WIDTH          | 351/16  | 890  |
| REBATE DEPTH       | NIL     | NIL  |
| PLINTH WIDTH       | 531/8   | 1350 |
|                    |         |      |