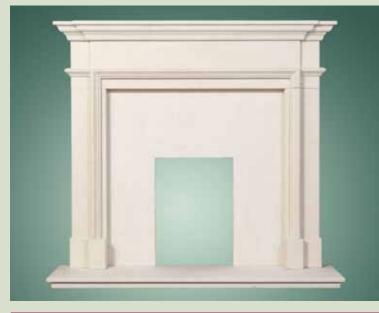

# CLASSIC STYLE

The classic lines of the Roxburgh mantel create the impression that it was originally installed in Edwardian times when the house was built.

We are extremely grateful to customers who have

#### ROXBURGH

|                    | INCHES | MM   |
|--------------------|--------|------|
| SHELF WIDTH        | 64     | 1626 |
| SHELF DEPTH        | 7      | 178  |
| HEIGHT EXC. HEARTH | 521/8  | 1324 |
| S/O HEIGHT         | 419/16 | 1056 |
| S/O WIDTH          | 441/2  | 1130 |
| REBATE DEPTH       | 7/8    | 22   |
| PLINTH WIDTH       | 591/4  | 1506 |
|                    |        |      |