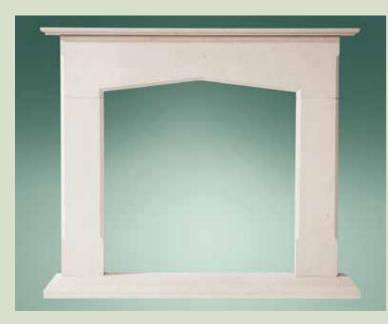

# CLASSIC STYLE

The classic lines of the Roxburgh mantel create the impression that it was originally installed in Edwardian times when the house was built.

We are extremely grateful to customers who have

#### ROXBURGH

|                    | INCHES | MM   |
|--------------------|--------|------|
| SHELF WIDTH        | 64     | 1626 |
| SHELF DEPTH        | 7      | 178  |
| HEIGHT EXC. HEARTH | 521/8  | 1324 |
| S/O HEIGHT         | 419/16 | 1056 |
| S/O WIDTH          | 441/2  | 1130 |
| REBATE DEPTH       | 7/8    | 22   |
| PLINTH WIDTH       | 591/4  | 1506 |
|                    |        |      |