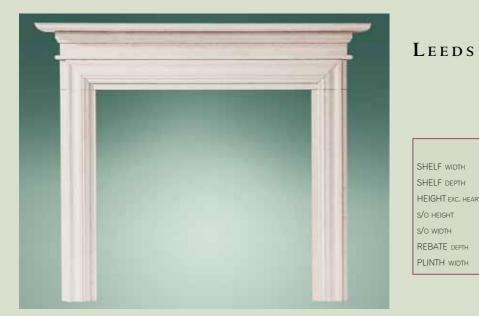

#### ROXBURGH

|                    | INCHES | MM   |
|--------------------|--------|------|
| SHELF WIDTH        | 64     | 1626 |
| SHELF DEPTH        | 7      | 178  |
| HEIGHT EXC. HEARTH | 521/8  | 1324 |
| S/O HEIGHT         | 419/16 | 1056 |
| S/O WIDTH          | 441/2  | 1130 |
| REBATE DEPTH       | 7/8    | 22   |
| PLINTH WIDTH       | 591/4  | 1506 |
|                    |        |      |