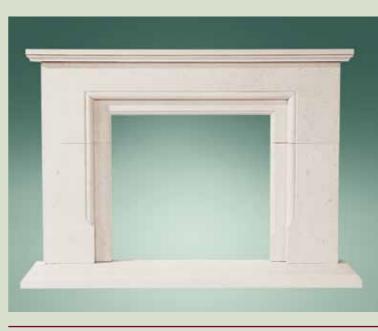

# CLASSIC TIMES

The timeless style of the Porchester mantel suits any home, none more than this elegant drawing room. Whilst any of our mantels can be adapted to suit individual requirements this mantel looks particularly

good with the addition of a feature keystone.

#### PORCHESTER

|                    | INCHES | мм   |
|--------------------|--------|------|
| SHELF WIDTH        | 62     | 1575 |
| SHELF DEPTH        | 75/8   | 194  |
| HEIGHT EXC. HEARTH | 45     | 1143 |
| S/O HEIGHT         | 35     | 889  |
| S/O WIDTH          | 391/2  | 1003 |
| REBATE DEPTH       | 4      | 102  |
| PLINTH WIDTH       | 583/4  | 1492 |