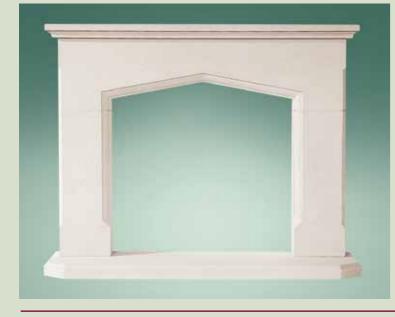

# CLASSIC TIMES

The timeless style of the Porchester mantel suits any home, none more than this elegant drawing room. Whilst any of our mantels can be adapted to suit individual requirements this mantel looks particularly

good with the addition of a feature keystone.

#### PORCHESTER

|                    | INCHES | мм   |
|--------------------|--------|------|
| SHELF WIDTH        | 62     | 1575 |
| SHELF DEPTH        | 75/8   | 194  |
| HEIGHT EXC. HEARTH | 45     | 1143 |
| S/O HEIGHT         | 35     | 889  |
| S/O WIDTH          | 391/2  | 1003 |
| REBATE DEPTH       | 4      | 102  |
| PLINTH WIDTH       | 583/4  | 1492 |