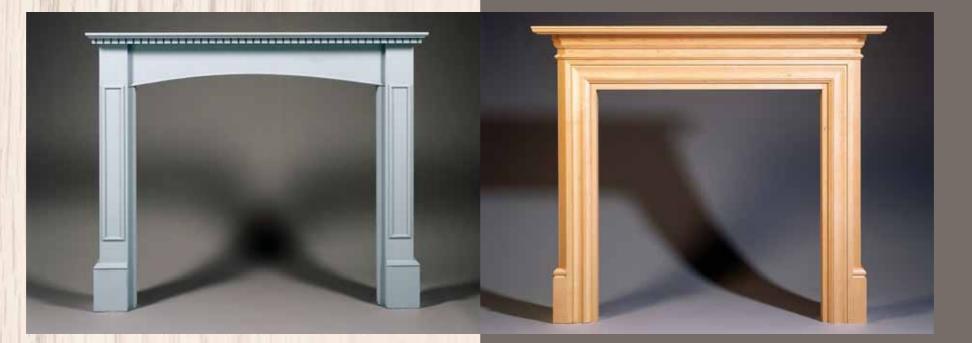

Some completely original designs and some borrowing ideas from design classics, we have called this collection;

The Contemporary Range.

All available as standard designs, we are also able to produce customised variations of any mantels in the collection. From a simple variation with an alternative finish, whether stain or painted, to additional decoration.

Or you can let us have your own design for a complete custom build.

By manufacturing each mantel to order using a variety of solid timbers, Classic Mantels offer the widest choice to every customer. Whether you choose from our wide range of standard stain colours, a natural finish, or prefer us to colour match to your existing furniture, each mantel is hand finished to accentuate the natural grain and markings in the timber. Alternatively you may wish to harmonise your interior scheme by choosing our hand painted eggshell finish which we offer on any currently available paint chart or BS reference. While the featured contemporary range in general is less ornate, our experienced craftsmen can vary the decoration by adding carving, marble or marquetry inlays or changing the sizes to suit your personal specification. Please contact us if you have any specific

requirements.

all types of finish from stain or paint..

The more minimal lines that became a characteristic of the deco period shocked and changed the face of interior styling.
But today these designs are regarded as some of the most timeless, creating a dramatic focal point in modern home interiors.