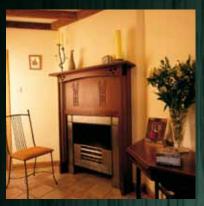

cularly subject to colour variation.

All of our timbers are kiln dried and therefore contact with even the minimum of moisture may lead to movement. Timber mantels should never be installed against a newly plastered wall. Most timbers, especially cherry, will mature in colour over a short period of time. This is a natural occurrence dependent on exposure to natural light.

We are committed to continuous development and improvements to our products and therefore reserve the right to alter specifications without prior notice. The colour and shade reproduction in this brochure is as accurate as the printing process allows and should not be used as an accurate guide.

By prior appointment visitors are welcome to see our production process, timbers used and the quality of our finished goods.











BD Mantels Ltd., Unit B2, Ford Airfield Ind. Estate, Ford, Arundel, West Sussex BN18 0HY