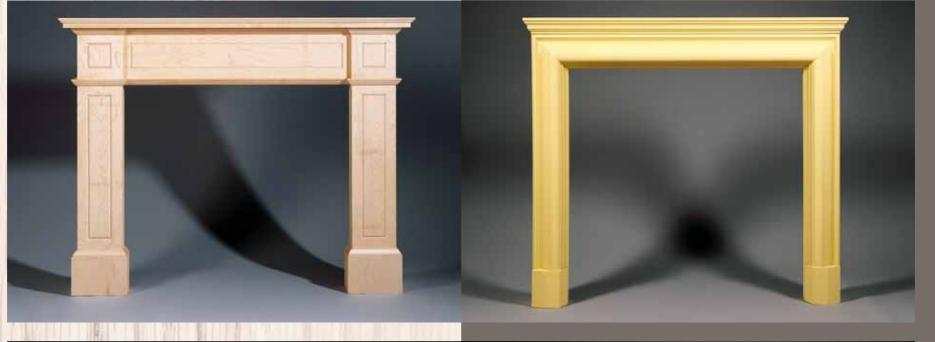

Some completely original designs and some borrowing ideas from design classics, we have called this collection;

The Contemporary Range.

All available as standard designs, we are also able to produce customised variations of any mantels in the collection. From a simple variation with an alternative finish, whether stain or painted, to additional decoration.

Or you can let us have your own design for a complete custom build.

By manufacturing each mantel to order using a variety of solid timbers, Classic Mantels offer the widest choice to every customer. Whether you choose from our wide range of standard stain colours, a natural finish, or prefer us to colour match to your existing furniture, each mantel is hand finished to accentuate the natural grain and markings in the timber. Alternatively you may wish to harmonise your interior scheme by choosing our hand painted eggshell finish which we offer on any currently available paint chart or BS reference. While the featured contemporary range in general is less ornate, our experienced craftsmen can vary the decoration by adding carving, marble or marquetry inlays or changing the sizes to suit your personal specification. Please contact us if you have any specific

requirements.

all types of finish from stain or paint..

The more minimal lines that became a characteristic of the deco period shocked and changed the face of interior styling.
But today these designs are regarded as some of the most timeless, creating a dramatic focal point in modern home interiors.