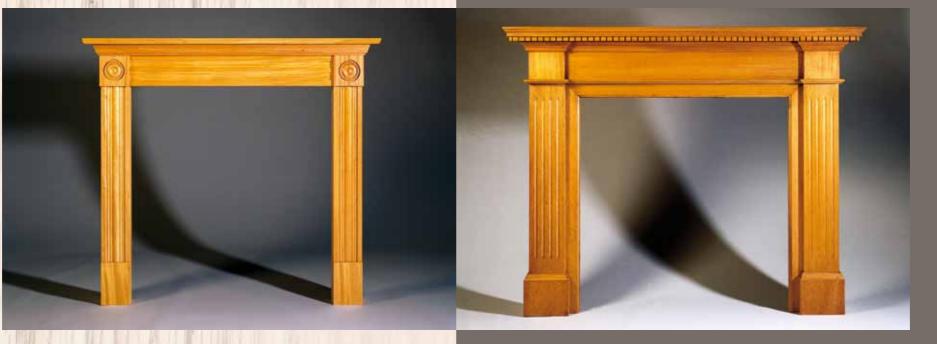

Some completely original designs and some borrowing ideas from design classics, we have called this collection;

The Contemporary Range.

All available as standard designs, we are also able to produce customised variations of any mantels in the collection. From a simple variation with an alternative finish, whether stain or painted, to additional decoration.

Or you can let us have your own design for a complete custom build.

By manufacturing each mantel to order using a variety of solid timbers, Classic Mantels offer the widest choice to every customer. Whether you choose from our wide range of standard stain colours, a natural finish, or prefer us to colour match to your existing furniture, each mantel is hand finished to accentuate the natural grain and markings in the timber. Alternatively you may wish to harmonise your interior scheme by choosing our hand painted eggshell finish which we offer on any currently available paint chart or BS reference. While the featured contemporary range in general is less ornate, our experienced craftsmen can vary the decoration by adding carving, marble or marquetry inlays or changing the sizes to suit your personal specification. Please contact us if you have any specific

requirements.

all types of finish from stain or paint..

The more minimal lines that became a characteristic of the deco period shocked and changed the face of interior styling.
But today these designs are regarded as some of the most timeless, creating a dramatic focal point in modern home interiors.