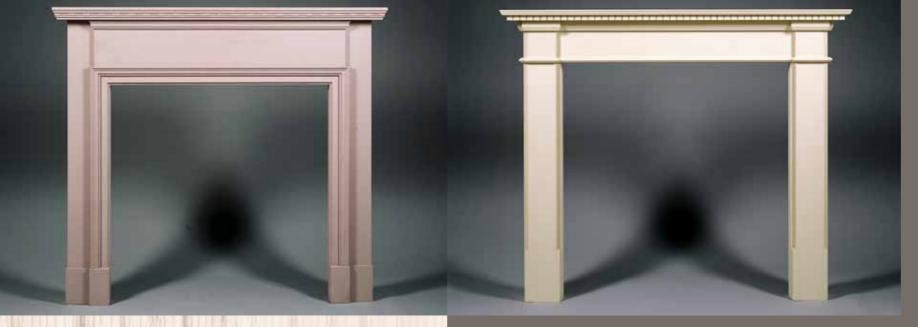

Some completely original designs and some borrowing ideas from design classics, we have called this collection;

The Contemporary Range.

All available as standard designs, we are also able to produce customised variations of any mantels in the collection. From a simple variation with an alternative finish, whether stain or painted, to additional decoration.

Or you can let us have your own design for a complete custom build.

By manufacturing each mantel to order using a variety of solid timbers, Classic Mantels offer the widest choice to every customer. Whether you choose from our wide range of standard stain colours, a natural finish, or prefer us to colour match to your existing furniture, each mantel is hand finished to accentuate the natural grain and markings in the timber. Alternatively you may wish to harmonise your interior scheme by choosing our hand painted eggshell finish which we offer on any currently available paint chart or BS reference. While the featured contemporary range in general is less ornate, our experienced craftsmen can vary the decoration by adding carving, marble or marquetry inlays or changing the sizes to suit your personal specification. Please contact us if you have any specific

requirements.

all types of finish from stain or paint..

The more minimal lines that became a characteristic of the deco period shocked and changed the face of interior styling.
But today these designs are regarded as some of the most timeless, creating a dramatic focal point in modern home interiors.