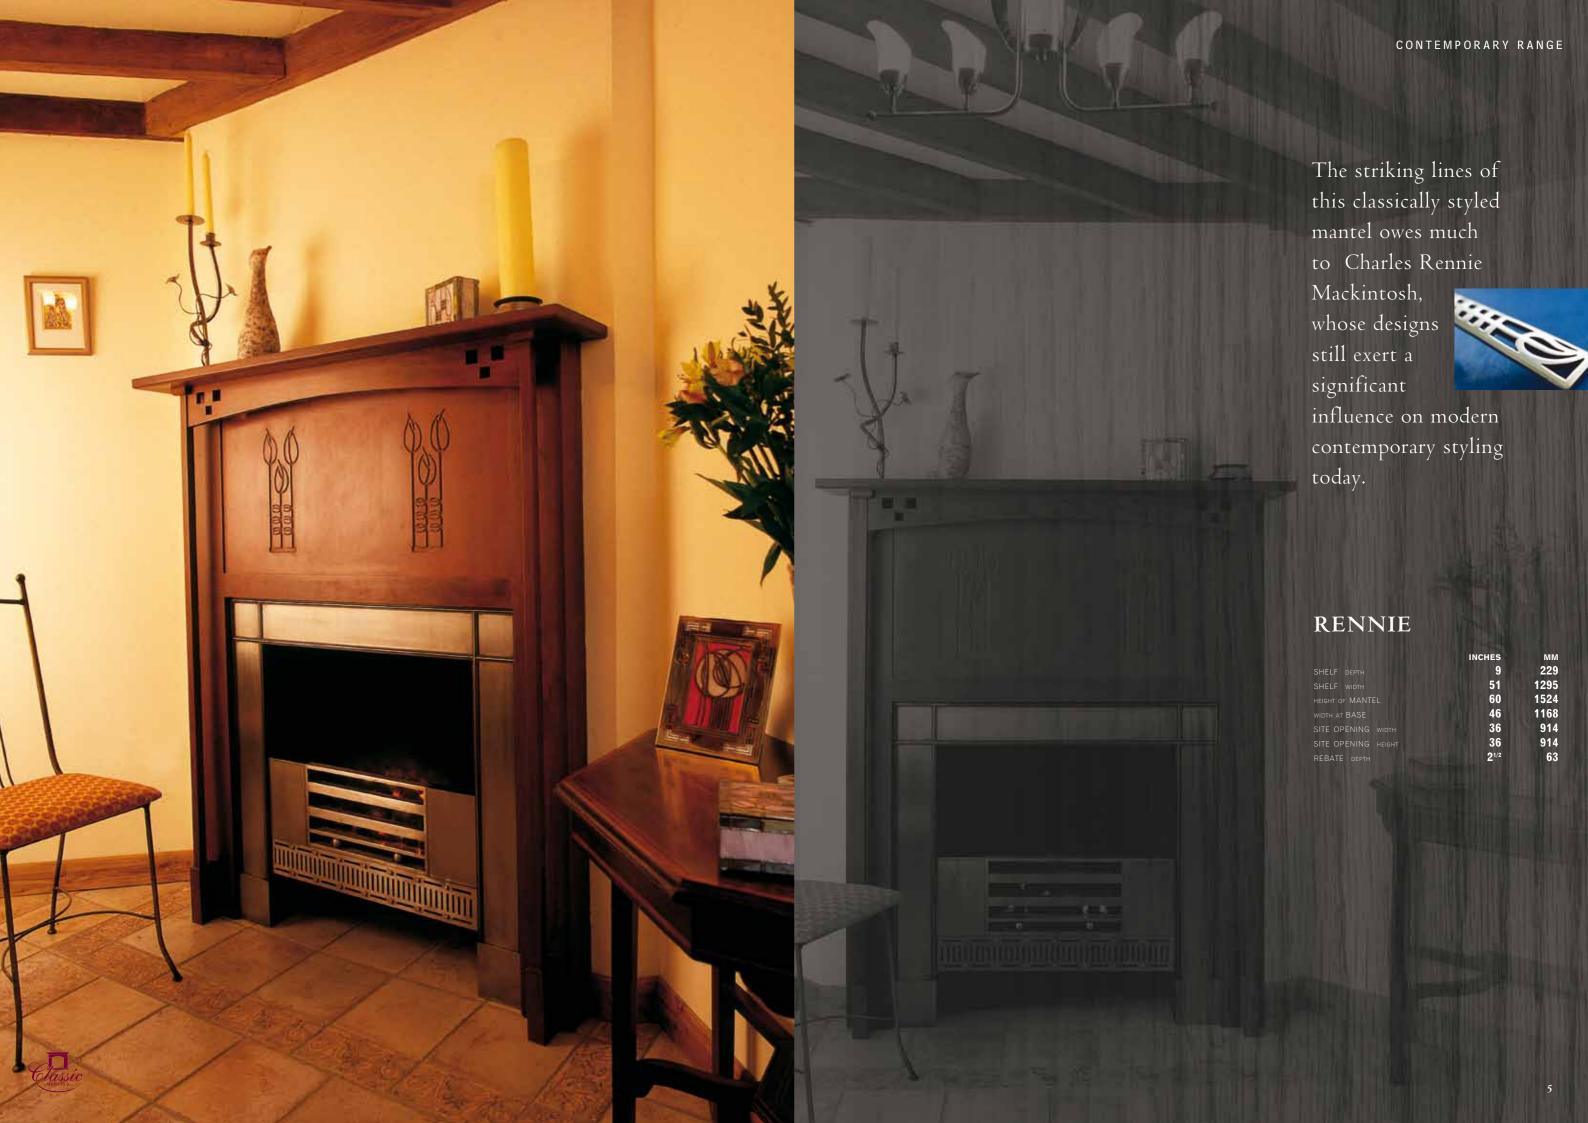

### SCOTT

|                  | INCHES                  | ММ   |
|------------------|-------------------------|------|
| ELF DEPTH        | <b>4</b> <sup>5/8</sup> | 117  |
| ELF WIDTH        | 49                      | 1245 |
| GHT OF MANTEL    | 431/2                   | 1105 |
| TH AT BASE       | 49                      | 1245 |
| E OPENING WIDTH  | 36                      | 914  |
| E OPENING HEIGHT | 37                      | 940  |
| BATE DEPTH       | 4                       | 102  |
|                  |                         |      |