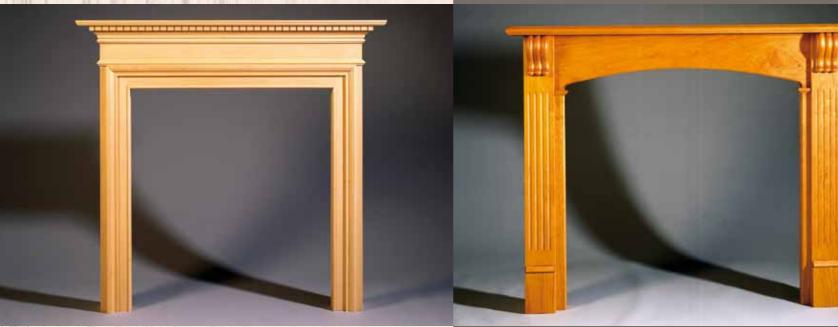

Some completely original designs and some borrowing ideas from design classics, we have called this collection;

The Contemporary Range.

All available as standard designs, we are also able to produce customised variations of any mantels in the collection. From a simple variation with an alternative finish, whether stain or painted, to additional decoration.

Or you can let us have your own design for a complete custom build.

By manufacturing each mantel to order using a variety of solid timbers, Classic Mantels offer the widest choice to every customer. Whether you choose from our wide range of standard stain colours, a natural finish, or prefer us to colour match to your existing furniture, each mantel is hand finished to accentuate the natural grain and markings in the timber. Alternatively you may wish to harmonise your interior scheme by choosing our hand painted eggshell finish which we offer on any currently available paint chart or BS reference. While the featured contemporary range in general is less ornate, our experienced craftsmen can vary the decoration by adding carving, marble or marquetry inlays or changing the sizes to suit your personal specification. Please contact us if you have any specific

requirements.

all types of finish from stain or paint..

The more minimal lines that became a characteristic of the deco period shocked and changed the face of interior styling.
But today these designs are regarded as some of the most timeless, creating a dramatic focal point in modern home interiors.