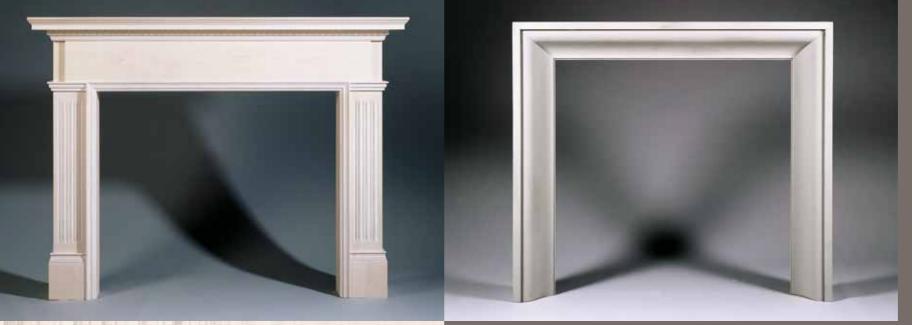

Some completely original designs and some borrowing ideas from design classics, we have called this collection;

The Contemporary Range.

All available as standard designs, we are also able to produce customised variations of any mantels in the collection. From a simple variation with an alternative finish, whether stain or painted, to additional decoration.

Or you can let us have your own design for a complete custom build.

By manufacturing each mantel to order using a variety of solid timbers, Classic Mantels offer the widest choice to every customer. Whether you choose from our wide range of standard stain colours, a natural finish, or prefer us to colour match to your existing furniture, each mantel is hand finished to accentuate the natural grain and markings in the timber. Alternatively you may wish to harmonise your interior scheme by choosing our hand painted eggshell finish which we offer on any currently available paint chart or BS reference. While the featured contemporary range in general is less ornate, our experienced craftsmen can vary the decoration by adding carving, marble or marquetry inlays or changing the sizes to suit your personal specification. Please contact us if you have any specific

requirements.

all types of finish from stain or paint..

The more minimal lines that became a characteristic of the deco period shocked and changed the face of interior styling.
But today these designs are regarded as some of the most timeless, creating a dramatic focal point in modern home interiors.