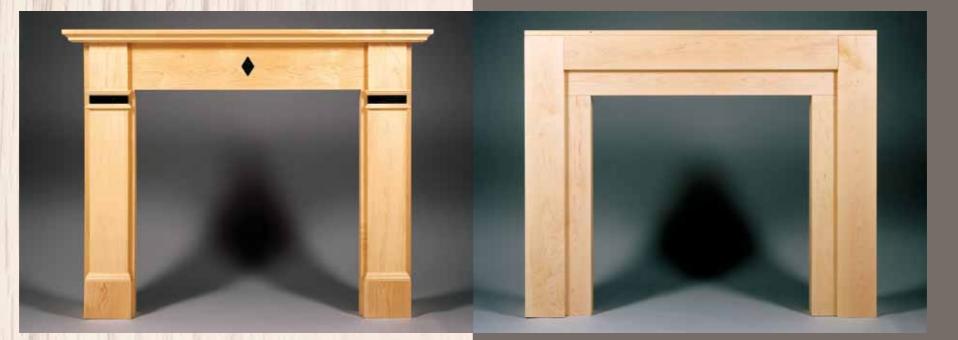

Some completely original designs and some borrowing ideas from design classics, we have called this collection;

The Contemporary Range.

All available as standard designs, we are also able to produce customised variations of any mantels in the collection. From a simple variation with an alternative finish, whether stain or painted, to additional decoration.

Or you can let us have your own design for a complete custom build.

By manufacturing each mantel to order using a variety of solid timbers, Classic Mantels offer the widest choice to every customer. Whether you choose from our wide range of standard stain colours, a natural finish, or prefer us to colour match to your existing furniture, each mantel is hand finished to accentuate the natural grain and markings in the timber. Alternatively you may wish to harmonise your interior scheme by choosing our hand painted eggshell finish which we offer on any currently available paint chart or BS reference. While the featured contemporary range in general is less ornate, our experienced craftsmen can vary the decoration by adding carving, marble or marquetry inlays or changing the sizes to suit your personal specification. Please contact us if you have any specific

requirements.

all types of finish from stain or paint..

The more minimal lines that became a characteristic of the deco period shocked and changed the face of interior styling.
But today these designs are regarded as some of the most timeless, creating a dramatic focal point in modern home interiors.