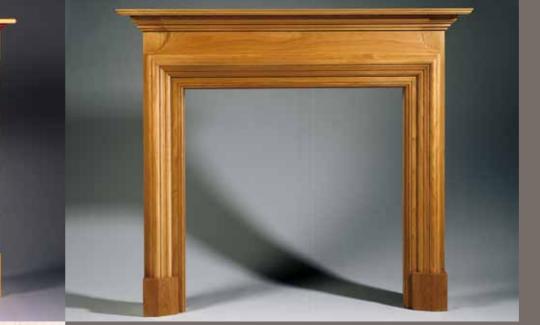

Some completely original designs and some borrowing ideas from design classics, we have called this collection;

The Contemporary Range.

All available as standard designs, we are also able to produce customised variations of any mantels in the collection. From a simple variation with an alternative finish, whether stain or painted, to additional decoration.

Or you can let us have your own design for a complete custom build.

By manufacturing each mantel to order using a variety of solid timbers, Classic Mantels offer the widest choice to every customer. Whether you choose from our wide range of standard stain colours, a natural finish, or prefer us to colour match to your existing furniture, each mantel is hand finished to accentuate the natural grain and markings in the timber. Alternatively you may wish to harmonise your interior scheme by choosing our hand painted eggshell finish which we offer on any currently available paint chart or BS reference. While the featured contemporary range in general is less ornate, our experienced craftsmen can vary the decoration by adding carving, marble or marquetry inlays or changing the sizes to suit your personal specification. Please contact us if you have any specific

requirements.

all types of finish from stain or paint..

The more minimal lines that became a characteristic of the deco period shocked and changed the face of interior styling.
But today these designs are regarded as some of the most timeless, creating a dramatic focal point in modern home interiors.