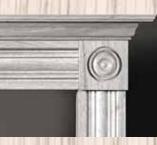

Some completely original designs and some borrowing ideas from design classics, we have called this collection;

The Contemporary Range.

All available as standard designs, we are also able to produce customised variations of any mantels in the collection. From a simple variation with an alternative finish, whether stain or painted, to additional decoration.

Or you can let us have your own design for a complete custom build.

By manufacturing each mantel to order using a variety of solid timbers, Classic Mantels offer the widest choice to every customer. Whether you choose from our wide range of standard stain colours, a natural finish, or prefer us to colour match to your existing furniture, each mantel is hand finished to accentuate the natural grain and markings in the timber. Alternatively you may wish to harmonise your interior scheme by choosing our hand painted eggshell finish which we offer on any currently available paint chart or BS reference. While the featured contemporary range in general is less ornate, our experienced craftsmen can vary the decoration by adding carving, marble or marquetry inlays or changing the sizes to suit your personal specification. Please contact us if you have any specific

requirements.

all types of finish from stain or paint..

The more minimal lines that became a characteristic of the deco period shocked and changed the face of interior styling.
But today these designs are regarded as some of the most timeless, creating a dramatic focal point in modern home interiors.