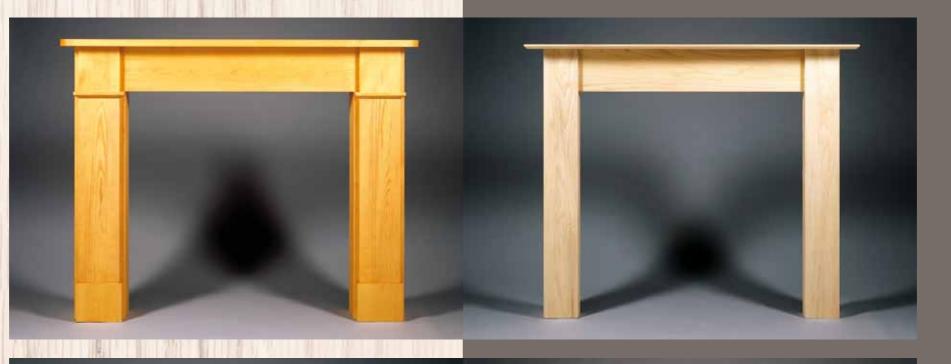

Some completely original designs and some borrowing ideas from design classics, we have called this collection;

The Contemporary Range.

All available as standard designs, we are also able to produce customised variations of any mantels in the collection. From a simple variation with an alternative finish, whether stain or painted, to additional decoration.

Or you can let us have your own design for a complete custom build.

By manufacturing each mantel to order using a variety of solid timbers, Classic Mantels offer the widest choice to every customer. Whether you choose from our wide range of standard stain colours, a natural finish, or prefer us to colour match to your existing furniture, each mantel is hand finished to accentuate the natural grain and markings in the timber. Alternatively you may wish to harmonise your interior scheme by choosing our hand painted eggshell finish which we offer on any currently available paint chart or BS reference. While the featured contemporary range in general is less ornate, our experienced craftsmen can vary the decoration by adding carving, marble or marquetry inlays or changing the sizes to suit your personal specification. Please contact us if you have any specific

requirements.

all types of finish from stain or paint..

The more minimal lines that became a characteristic of the deco period shocked and changed the face of interior styling.
But today these designs are regarded as some of the most timeless, creating a dramatic focal point in modern home interiors.