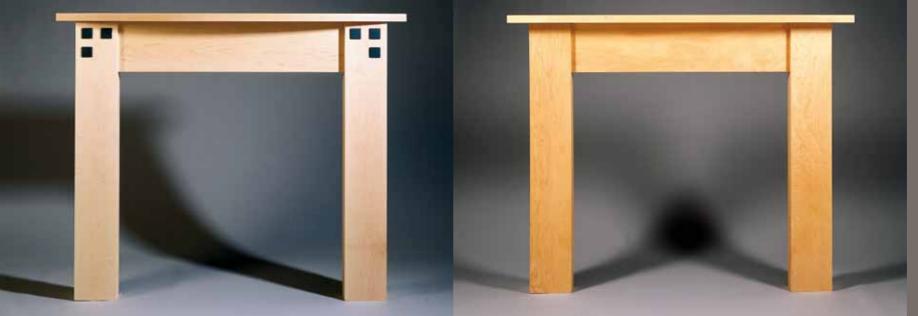

Some completely original designs and some borrowing ideas from design classics, we have called this collection;

The Contemporary Range.

All available as standard designs, we are also able to produce customised variations of any mantels in the collection. From a simple variation with an alternative finish, whether stain or painted, to additional decoration.

Or you can let us have your own design for a complete custom build.

By manufacturing each mantel to order using a variety of solid timbers, Classic Mantels offer the widest choice to every customer. Whether you choose from our wide range of standard stain colours, a natural finish, or prefer us to colour match to your existing furniture, each mantel is hand finished to accentuate the natural grain and markings in the timber. Alternatively you may wish to harmonise your interior scheme by choosing our hand painted eggshell finish which we offer on any currently available paint chart or BS reference. While the featured contemporary range in general is less ornate, our experienced craftsmen can vary the decoration by adding carving, marble or marquetry inlays or changing the sizes to suit your personal specification. Please contact us if you have any specific

requirements.

all types of finish from stain or paint..

The more minimal lines that became a characteristic of the deco period shocked and changed the face of interior styling.
But today these designs are regarded as some of the most timeless, creating a dramatic focal point in modern home interiors.