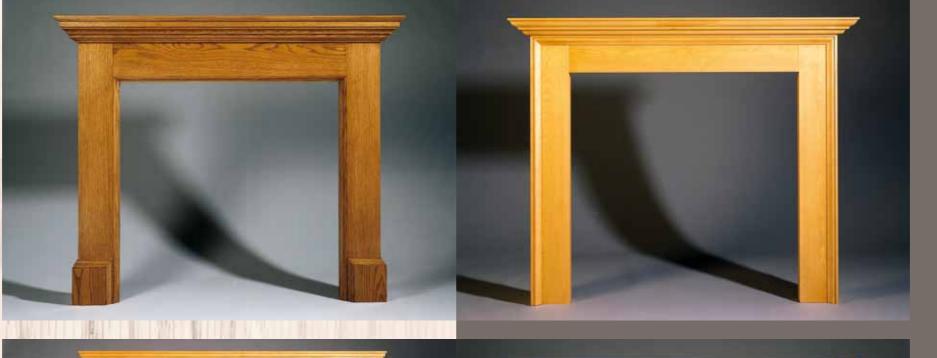

Or you can let us have your own design for a complete custom build.

By manufacturing each mantel to order using a variety of solid timbers, Classic Mantels offer the widest choice to every customer. Whether you choose from our wide range of standard stain colours, a natural finish, or prefer us to colour match to your existing furniture, each mantel is hand finished to accentuate the natural grain and markings in the timber. Alternatively you may wish to harmonise your interior scheme by choosing our hand painted eggshell finish which we offer on any currently available paint chart or BS reference. While the featured contemporary range in general is less ornate, our experienced craftsmen can vary the decoration by adding carving, marble or marquetry inlays or changing the sizes to suit your personal specification. Please contact us if you have any specific