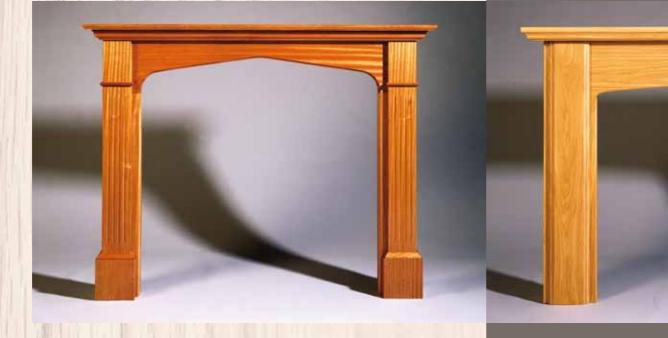

Some completely original designs and some borrowing ideas from design classics, we have called this collection;

The Contemporary Range.

All available as standard designs, we are also able to produce customised variations of any mantels in the collection. From a simple variation with an alternative finish, whether stain or painted, to additional decoration.

Or you can let us have your own design for a complete custom build.

By manufacturing each mantel to order using a variety of solid timbers, Classic Mantels offer the widest choice to every customer. Whether you choose from our wide range of standard stain colours, a natural finish, or prefer us to colour match to your existing furniture, each mantel is hand finished to accentuate the natural grain and markings in the timber. Alternatively you may wish to harmonise your interior scheme by choosing our hand painted eggshell finish which we offer on any currently available paint chart or BS reference. While the featured contemporary range in general is less ornate, our experienced craftsmen can vary the decoration by adding carving, marble or marquetry inlays or changing the sizes to suit your personal specification. Please contact us if you have any specific

requirements.

all types of finish from stain or paint..

The more minimal lines that became a characteristic of the deco period shocked and changed the face of interior styling.
But today these designs are regarded as some of the most timeless, creating a dramatic focal point in modern home interiors.