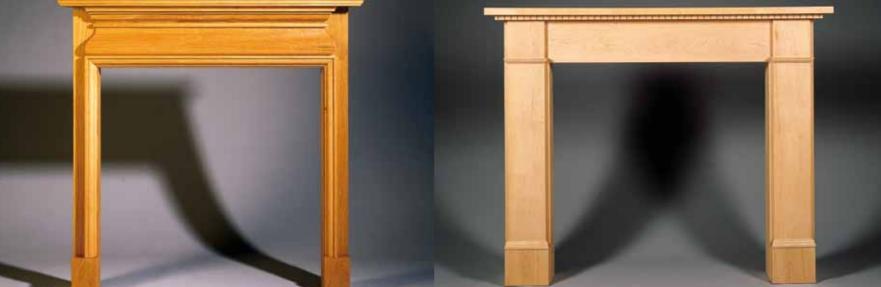

Or you can let us have your own design for a complete custom build.

By manufacturing each mantel to order using a variety of solid timbers, Classic Mantels offer the widest choice to every customer. Whether you choose from our wide range of standard stain colours, a natural finish, or prefer us to colour match to your existing furniture, each mantel is hand finished to accentuate the natural grain and markings in the timber. Alternatively you may wish to harmonise your interior scheme by choosing our hand painted eggshell finish which we offer on any currently available paint chart or BS reference. While the featured contemporary range in general is less ornate, our experienced craftsmen can vary the decoration by adding carving, marble or marquetry inlays or changing the sizes to suit your personal specification. Please contact us if you have any specific