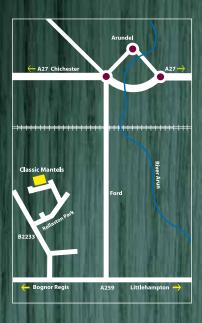

By prior appointment visitors are welcome to see our production process, timbers used and the quality of our finished goods.

BD Mantels Ltd., Unit B2, Ford Airfield Ind. Estate, Ford, Arundel, West Sussex BN18 0HY