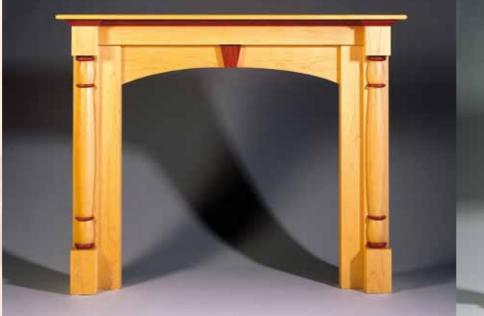

Some completely original designs and some borrowing ideas from design classics, we have called this collection;

The Contemporary Range.

All available as standard designs, we are also able to produce customised variations of any mantels in the collection. From a simple variation with an alternative finish, whether stain or painted, to additional decoration.

Or you can let us have your own design for a complete custom build.

By manufacturing each mantel to order using a variety of solid timbers, Classic Mantels offer the widest choice to every customer. Whether you choose from our wide range of standard stain colours, a natural finish, or prefer us to colour match to your existing furniture, each mantel is hand finished to accentuate the natural grain and markings in the timber. Alternatively you may wish to harmonise your interior scheme by choosing our hand painted eggshell finish which we offer on any currently available paint chart or BS reference. While the featured contemporary range in general is less ornate, our experienced craftsmen can vary the decoration by adding carving, marble or marquetry inlays or changing the sizes to suit your personal specification. Please contact us if you have any specific

requirements.

all types of finish from stain or paint..

The more minimal lines that became a characteristic of the deco period shocked and changed the face of interior styling.
But today these designs are regarded as some of the most timeless, creating a dramatic focal point in modern home interiors.